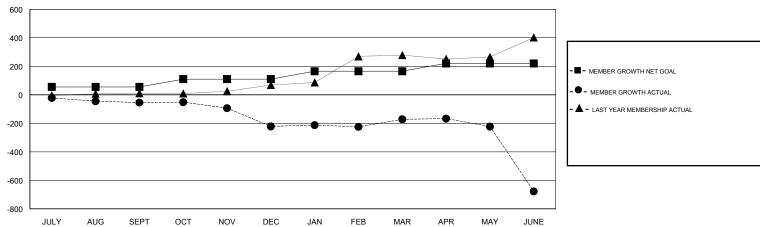

# LOCATION PAKISTAN

**GMT CA** 

| Clubs                 |               |           |               | Members               |                           |                         |                                              |
|-----------------------|---------------|-----------|---------------|-----------------------|---------------------------|-------------------------|----------------------------------------------|
| RESULTS FOR 2018-2019 |               |           |               | RESULTS FOR 2018-2019 |                           |                         |                                              |
| QUARTER               | NEW CLUB GOAL | NEW CLUBS | DROPPED CLUBS | QUARTER               | MEMBER GROWTH NET<br>GOAL | MEMBER GROWTH<br>ACTUAL | DROPPED MEMBERS ACTUAL (including transfers) |
| JULY/AUG/SEPT         | 2             | 1         | 2             | JULY/AUG/SEPT         | 55                        | 41                      | 94                                           |
| OCT/NOV/DEC           | 2             | 0         | 3             | OCT/NOV/DEC           | 55                        | 40                      | 203                                          |
| JAN/FEB/MAR           | 2             | 2         | 0             | JAN/FEB/MAR           | 55                        | 159                     | 63                                           |
| APR/MAY/JUNE          | 2             | 0         | 13            | APR/MAY/JUNE          | 55                        | 93                      | 531                                          |

## GOALS AND ACTUAL MEMBERS CUMULATIVE

| DROPPED CLUBS: 18  DROPPED MEMBERS |     | 38 CLUBS OF 103 ADDED 1 OR MORE NEW MEMBERS | GENDER DISTRIBUTION  MALE 1,138 (73.14%)  FEMALE 418 (26.86%)  Women Percentage Fiscal Year Goal: 15% |     |
|------------------------------------|-----|---------------------------------------------|-------------------------------------------------------------------------------------------------------|-----|
| DECEASED                           | 5   | CLICK HERE FOR CUMULATIVE                   | TOTAL FAMILY UNIT MEMBERS                                                                             |     |
| CLUB CANCELLED                     | 305 | MEMBERSHIP DATA                             |                                                                                                       | 716 |
| OTHER 581                          |     |                                             | FAMILY MEMBERS PAYING HALF DUES                                                                       |     |
| TOTAL                              | 891 |                                             |                                                                                                       |     |