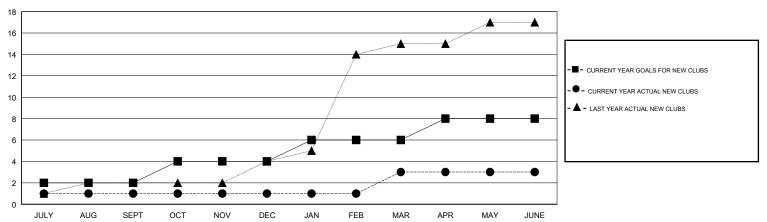

# LOCATION PAKISTAN

**GMT CA** 

| Clubs                 |               |           |               | Members               |                           |                         |                                              |
|-----------------------|---------------|-----------|---------------|-----------------------|---------------------------|-------------------------|----------------------------------------------|
| RESULTS FOR 2018-2019 |               |           |               | RESULTS FOR 2018-2019 |                           |                         |                                              |
| QUARTER               | NEW CLUB GOAL | NEW CLUBS | DROPPED CLUBS | QUARTER               | MEMBER GROWTH NET<br>GOAL | MEMBER GROWTH<br>ACTUAL | DROPPED MEMBERS ACTUAL (including transfers) |
| JULY/AUG/SEPT         | 2             | 1         | 2             | JULY/AUG/SEPT         | 55                        | 41                      | 94                                           |
| OCT/NOV/DEC           | 2             | 0         | 3             | OCT/NOV/DEC           | 55                        | 40                      | 203                                          |
| JAN/FEB/MAR           | 2             | 2         | 0             | JAN/FEB/MAR           | 55                        | 159                     | 63                                           |
| APR/MAY/JUNE          | 2             | 0         | 13            | APR/MAY/JUNE          | 55                        | 93                      | 531                                          |

### GOALS AND ACTUAL NEW CLUBS CUMULATIVE